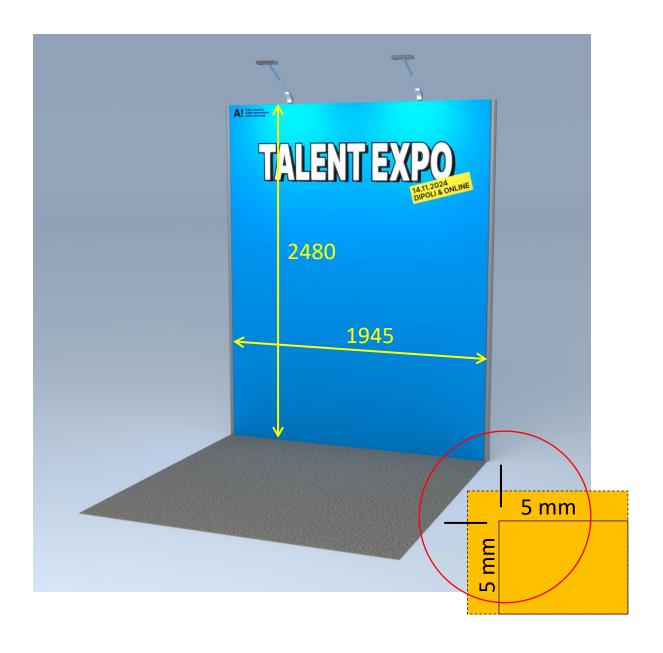

## BASIC-BOOTH 2m x 2m

## **Material Instructions:**

- We prefer receiving print files as PDF format, size 1:1 if possible (os scale it to 50%, 25%).
- Material size 1945 x 2480mm.
- PDF-files with 5mm bleeds and cropsmarks.
- Text converted to lines.
- If you have pictures in your material (TIFF, EPS, JPG) check that resolution is abequate (min 80dpi).
- Color profiles used are resumed to be SMYC (Coated FOGRA39).
- If a wall-mounted display is coming to the booth, take it into account in the materials.