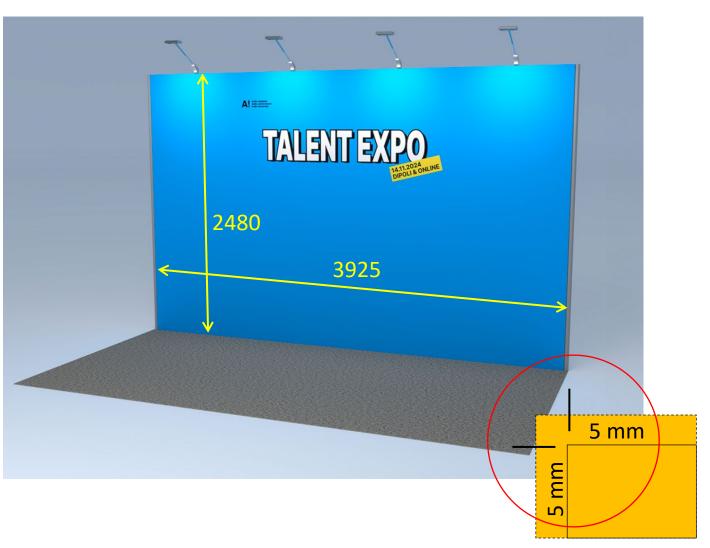

## **Material Instructions:**

- We prefer receiving print files as PDF format, size 1:1 if possible (os scale it to 50%, 25%).
- Material size 3925 x 2480mm.
- PDF-files with 5mm bleeds and cropsmarks.
- Text converted to lines.
- If you have pictures in your material (TIFF, EPS, JPG) check that resolution is abequate (min 80dpi).
- Color profiles used are resumed to be SMYC (Coated FOGRA39).
- If a wall-mounted display is coming to the booth, take it into account in the materials.