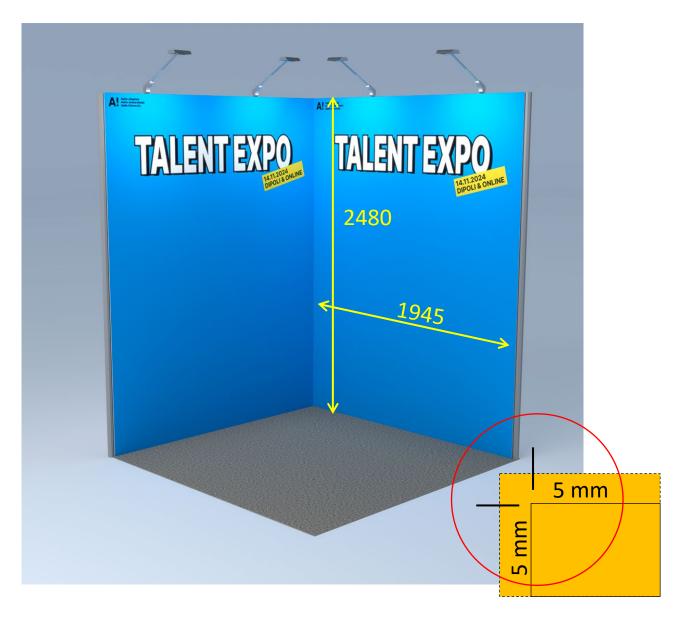

## **Material Instructions:**

- We prefer receiving print files as PDF format, size 1:1 if possible (os scale it to 50%, 25%).
- Material size 1945 x 2480mm.
- PDF-files with 5mm bleeds and cropsmarks.
- Text converted to lines.
- If you have pictures in your material (TIFF, EPS, JPG) check that resolution is abequate (min 80dpi).
- Color profiles used are resumed to be SMYC (Coated FOGRA39).
- If a wall-mounted display is coming to the booth, take it into account in the materials.