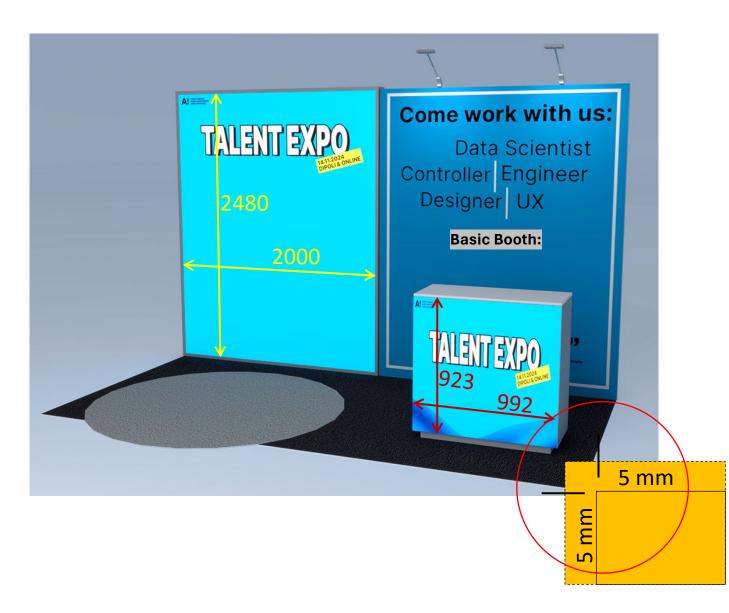

## Aineisto-ohje:

- We prefer receiving print files as PDF format, size 1:1 if possible (os scale it to 50%, 25%).
- Lightwall Material size : L1945 x K2480mm
- Lightdesk Material size: L992 x L923mm
- Basic Booth Material size: L1945 x K2480mm
- PDF-files with 5mm bleeds and cropsmarks.
- Text converted to lines.
- If you have pictures in your material (TIFF, EPS, JPG) check that resolution is abequate (min 80dpi).
- Color profiles used are resumed to be SMYC (Coated FOGRA39).
- If a wall-mounted display is coming to the booth, take it into account in the materials.