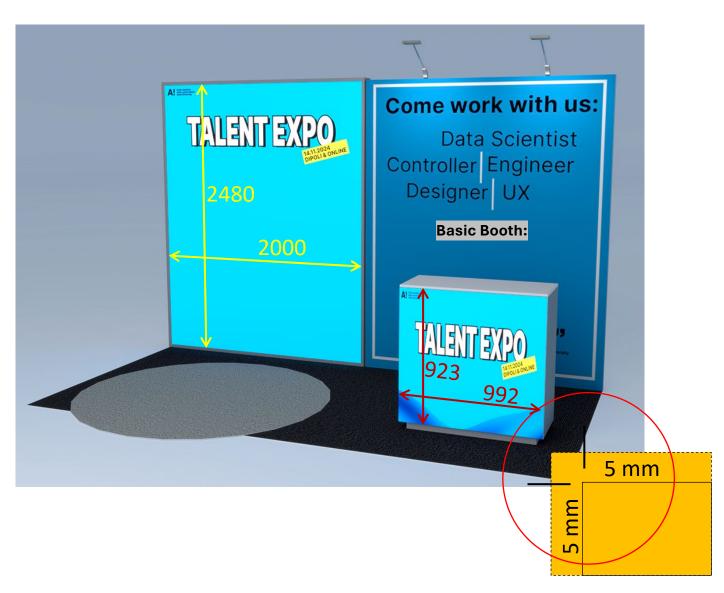

## Aineisto-ohje:

- We prefer receiving print files as PDF format, size 1:1 if possible (os scale it to 50%, 25%).
- Lightwall Material size: L2000 x K2480mm
- Lightdesk Material size: L992 x L923mm
- Basic Booth Material size: L2020 x K2480mm
- PDF-files with 5mm bleeds and cropsmarks.
- Text converted to lines.
- If you have pictures in your material (TIFF, EPS, JPG) check that resolution is abequate (min 80dpi).
- Color profiles used are resumed to be SMYC (Coated FOGRA39).
- If a wall-mounted display is coming to the booth, take it into account in the materials.